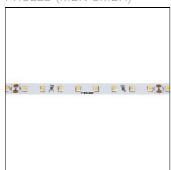

## Product data sheet

FLEX STRIP 400 HE+ MONO - UWW L64936HL

PROLED (MBN GMBH)

The PROLED FLEX STRIPS are perfect for indirect lightning, as custom made versions for fair or shop applications as well as for all kinds of illumination. Due to their shallow design and the individually adaptable lengths the PROLED FLEX STRIPS offer a wide spectrum of application possibilities. - High efficiency (110 - 130 Lumen per Watt) - High flexibility - adaptable to round shapes. - Installation with 3M adhesive tape on the strip's backside (self adhesive) - dimmable and controllable via DMX 512, DALI, KNX, 1-10V, CASAMBI, RF by MULTI power supplies/controller

Mounting mode

Ceiling mounted

Shape and measurements

Length: 39.37 in Width: 0.39 in Height: 0.08 in

Adjustability

Fixed

Electric

System power: 14.4 W