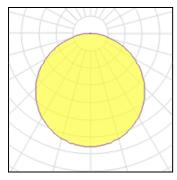

#### Light output 3 (integrated)

| Lamp type          | LED     | CCT         | 0 K  |
|--------------------|---------|-------------|------|
| Nominal lamp power | 14 W    | CRI         | -50  |
| Total flux         | 200 lm  | LOR         | 100% |
| Luminous efficacy  | 14 lm/W | Total power | 14 W |