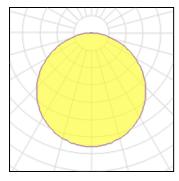

### Light output 2 (integrated)

| Lamp type          | LED     | CCT         | 7247 K |
|--------------------|---------|-------------|--------|
| Nominal lamp power | 16 W    | CRI         | -18    |
| Total flux         | 850 lm  | LOR         | 100%   |
| Luminous efficacy  | 53 lm/W | Total power | 16 W   |