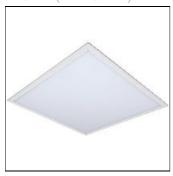

# LED PANEL RGBW L8000000

PROLED (MBN GMBH)

- slim RGBW LED PANEL - for grid ceiling 625x625mm - dimmable, autom. colour change, controllable via DMX 512, DALI, KNX, 1-10V, CASAMBI, RF by MULTI power supplies/controller - for wall or ceiling mounting (with optional mounting bracket) - for suspension (with optional suspension set) - Supply cable with connector for easy installation

## Shape and measurements

Length: 23.43 in Width: 23.43 in Height: 0.39 in Weight: 3.3 kg