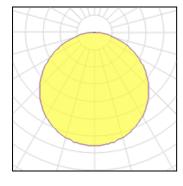

### Light output 1 (integrated)

| Lamp type          | LED     | CCT         | 0 K  |
|--------------------|---------|-------------|------|
| Nominal lamp power | 9 W     | CRI         | -29  |
| Total flux         | 250 lm  | LOR         | 100% |
| Luminous efficacy  | 28 lm/W | Total power | 9 W  |