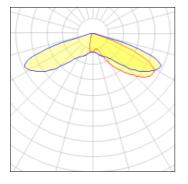

### Light output 1 (integrated)

| Lamp type          | LED      | CCT         | 2200 K |
|--------------------|----------|-------------|--------|
| Nominal lamp power | 225 W    | CRI         | 70     |
| Total flux         | 15285 lm | LOR         | 100%   |
| Luminous efficacy  | 68 lm/W  | Total power | 225 W  |