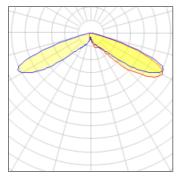

## Light output 1 (integrated)

| Lamp type          | LED     | CCT         | 5000 K |
|--------------------|---------|-------------|--------|
| Nominal lamp power | 59 W    | CRI         | 70     |
| Total flux         | 4728 lm | LOR         | 100%   |
| Luminous efficacy  | 80 lm/W | Total power | 59 W   |