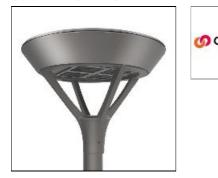

## Product data sheet

PMM MESA PMM-SA1C-750-U-T4W-HSS COOPER LIGHTING

Die-cast aluminum housing and door, Lumens packages ranging from 3,000 - 29,000 lumens, Choice of 13 high-efficiency, patented AccuLED Optics™, Base casting slip fits over a standard 3" O.D. tenon, Wall, single and dual-mount configurations available, 10kV/10vkA surge protection standard, LED fixture features a five-year warranty