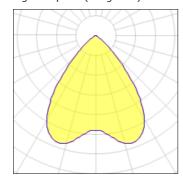

## Light output 1 (integrated)

| Lamp type          | LED     | CCT         | 2700 K |
|--------------------|---------|-------------|--------|
| Nominal lamp power | 10.2 W  | CRI         | 90     |
| Total flux         | 836 lm  | LOR         | 100%   |
| Luminous efficacy  | 82 lm/W | Total power | 10.2 W |