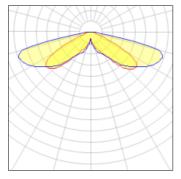

## Light output 1 (integrated)

| Lamp type          | LED     | CCT         | 2700 K |
|--------------------|---------|-------------|--------|
| Nominal lamp power | 44 W    | CRI         | 70     |
| Total flux         | 4350 lm | LOR         | 100%   |
| Luminous efficacy  | 99 lm/W | Total power | 44 W   |