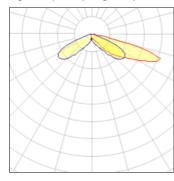

## Light output 1 (integrated)

| Lamp type          | LED     | CCT         | 3000 K |
|--------------------|---------|-------------|--------|
| Nominal lamp power | 67 W    | CRI         | 70     |
| Total flux         | 4677 lm | LOR         | 100%   |
| Luminous efficacy  | 70 lm/W | Total power | 67 W   |