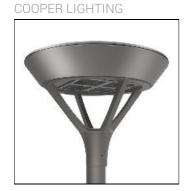

## PMM MESA PMM-SA1D-730-U-T4FT-HSS

Die-cast aluminum housing and door, Lumens packages ranging from 3,000 - 29,000 lumens, Choice of 13 high-efficiency, patented AccuLED Optics™, Base casting slip fits over a standard 3" O.D. tenon, Wall, single and dual-mount configurations available, 10kV/10vkA surge protection standard, LED fixture features a five-year warranty