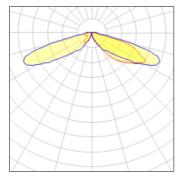

IP 47

Light output 1 (integrated)

| 2200 K     |
|------------|
| 70         |
| 100%       |
| 3 2%       |
| power 31 W |
|            |

| Mounting mode          | Electric           |
|------------------------|--------------------|
| Pole top mounted       | System power: 31 W |
| Shape and measurements | Protection         |
| Height: 10.00 in       | IP: 47             |
| Diameter: 14.00 in     |                    |