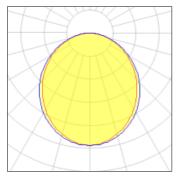

# Light output 1 (integrated)

| Lamp type          | LED      | CCT         | 3114 K |
|--------------------|----------|-------------|--------|
| Nominal lamp power | 11.3 W   | CRI         | 83     |
| Total flux         | 1176 lm  | LOR         | 100%   |
| Luminous efficacy  | 104 lm/W | Total power | 11.3 W |