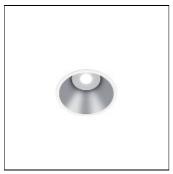

# Product data sheet

LEX ECO 3 CRI 90 3000K Z A0700117Z

ARKOSLIGHT

Lex Eco is a ceiling recessed downlight with COB LED and without diffuser, which makes it a very distinct luminaire. As the location of its LED is set back, Lex Eco achieves great visual comfort. Its matte finish shade fosters this aspect and offers elegant aesthetics.