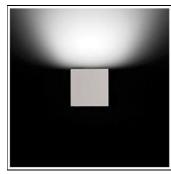

# Product data sheet

LEO 160 1239846

FLOS

Outdoor luminaire for installation on wall or on post. Configuration: die-cast aluminium structure. EN AB-47100 (low copper content). Double layer coating for high resistance to corrosion: The low copper Aluminium alloy is painted with a double coat using powders which are complaint with QUALICOAT standards: a first layer of epoxy powder (with excellent chemical and mechanical resistance) and a second finishing layer of polyester powder (resistant to UV rays and atmospheric agents). The entire painting process of the aluminium fitting starts from components which have been sand-blasted in advance to make the surface more porous and increase the adherence of the paint. Ares effects alkaline and acid washing to clean the surfaces completely, then rinses with demineralised water to remove any residue particles, subsequently a chemical conversion treatment is done to protect against rusting. Sandblasted glass. Moulded silicone gaskets.

## Mounting mode

Wall mounted