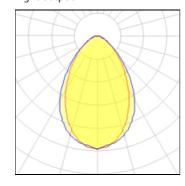

## 1 x Compact fluorescent lamp

| Nominal lamp power | 26 W    | Socket      | Gx24Q-3 |
|--------------------|---------|-------------|---------|
| Lamp flux          | 1800 lm | LOR         | 7%      |
| Luminous efficacy  | 5 lm/W  | Total flux  | 128 lm  |
| CCT                | 4000 K  | Total power | 26 W    |
| CRI                | 80      |             |         |