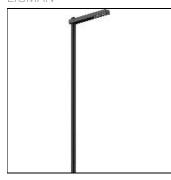

#### Mounting mode

Standing / Bollard, Pole top mounted

## Shape and measurements

Length: 45.47 in Width: 5.91 in Height: 3.54 in Weight: 25 kg

#### Design

Color of housing: Black, White, Silver gray