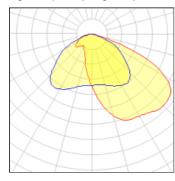

## Light output 1 (integrated)

| Lamp type          | LED      | CCT         | 4032 K |
|--------------------|----------|-------------|--------|
| Nominal lamp power | 53.7 W   | CRI         | 80     |
| Total flux         | 6192 lm  | LOR         | 100%   |
| Luminous efficacy  | 115 lm/W | Total power | 53.7 W |