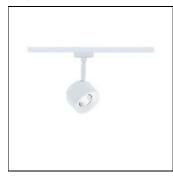

# Product data sheet

URAIL LED RAIL SPOT PANE 680LM 7,4W 4000K 230V SIGNAL WHITE 94894

PAULMANN

The neutral white URail Spot Pane in signal white has a special facetted lens. This makes it particularly efficient, as it directs a large proportion of the light generated on the LED chip forwards out of the spot. Together with the corresponding URail components, this creates a completely customised lighting system with a total output of up to 1000W.

#### Mounting mode

Ceiling mounted, Contact rail

#### Shape and measurements

Length: 0.73 in Width: 2.28 in Height: 1.67 in Weight: 0.22 kg

#### Adjustability

Rotatable, Tiltable

# Design

Material impression: Aluminum Color of housing: White