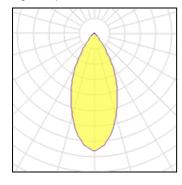

#### Light output 1

| I x LED            |
|--------------------|
| Nominal lamp power |
| Lamp flux          |
| Luminous efficacy  |
| CCT                |
| CRI                |

| 7.4 W   | LOR         |
|---------|-------------|
| 680 lm  | Total flux  |
| 92 lm/W | Total power |
| 4000 K  |             |
| 80      |             |

| 100%   |  |
|--------|--|
| 680 lm |  |
| 7.4 W  |  |