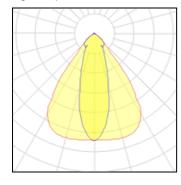

### Light output 1

| 1 x Metal halide lamp |
|-----------------------|
| Nominal lamp power    |
| Lamp flux             |
| Luminous efficacy     |
| CCT                   |
| CRI                   |

| 150 W    |
|----------|
| 12000 lm |
| 50 lm/W  |
| 3000 K   |
| 77       |

| Socket      | Rx7S     |
|-------------|----------|
| LOR         | 73%      |
| Total flux  | 8806 lm  |
| Total power | 175.24 W |