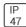

## Product data sheet

SELMREC SEL60

COOPER LIGHTING







LED source with up to 60 feet of egress coverage, Nickel cadmium battery, Recessed metal housing with metal heads; available in white or black, Remote capacity standard, Self-diagnostics standard, City of Chicago Compliant, New York City Compliant, UL924/NEC/OSHA, 5-year product warranty; 7-year prorated battery warranty

## Light output 1 (integrated)



| Lamp type          | LED     | CCT         | 3000 K |
|--------------------|---------|-------------|--------|
| Nominal lamp power | 3.84 W  | CRI         | 100    |
| Total flux         | 309 lm  | LOR         | 100%   |
| Luminous efficacy  | 80 lm/W | Total power | 3.84 W |

Mounting mode

Pole top mounted

Shape and measurements

Height: 0.39 in Diameter: 3.00 in

Adjustability

Fixed

Electric

System power: 3.84 W

Protection

I