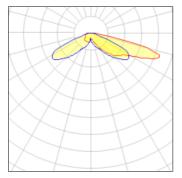

## Light output 1 (integrated)

| Lamp type          | LED      | CCT         | 5700 K |
|--------------------|----------|-------------|--------|
| Nominal lamp power | 59 W     | CRI         | 70     |
| Total flux         | 6287 lm  | LOR         | 100%   |
| Luminous efficacy  | 107 lm/W | Total power | 59 W   |