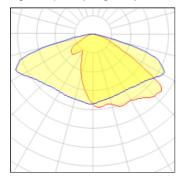

## Light output 1 (integrated)

| Lamp type          | LED      | CCT         | 4032 K |
|--------------------|----------|-------------|--------|
| Nominal lamp power | 104 W    | CRI         | 80     |
| Total flux         | 13399 lm | LOR         | 100%   |
| Luminous efficacy  | 129 lm/W | Total power | 104 W  |

## Glare protection

Glare protection: UGR < 19