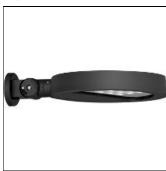

# Product data sheet

STEAMER WALL LUMINAIRES SE-90022-SU-LC-T3-W40

LIGMAN

- Lamp LED - CRI Ra > 80 - MacAdam Ellipse 3 SDCM - Colour 3000K , 4000K - Die-cast aluminium housing and frame pre-treated before powder coating ensuring high corrosion resistance - Two cable entries for through wiring - Stainless steel fasteners in grade 316 - Highericiency PMMA lens - Durable silicone rubber gasket - Clear toughened glass - Integral control gear

### Mounting mode

Wall mounted

### Shape and measurements

Height: 3.94 in Diameter: 17.72 in Weight: 11.2 kg

### Design

Color of housing: Black, White, Silver gray