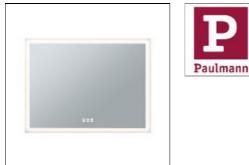

## Product data sheet

HOMESPA MIRRA LED ILLUMINATED MIRROR, RECTANGULAR WITH HEATING FUNCTION IP44 80X60 CM 22W WHITESW. 93013

PAULMANN

Wake up! Make-up! Relax! Three light colours, three situations throughout the course of the day - synchronised with the course of the sun. Fogged mirrors are a thing of the past with the HomeSpa LED Mirra mirror, because the integrated heating function clears the mirror after a shower. Three different control panels with touch functions are built into the mirror. Touching the On/Off control panel turns the light around the edge of the mirror on and off. Thanks to the WhiteSwitch function, the light colour can be adjusted by touch switch on the mirror according to mood or time of day: Daylight white - Wake up! Neutral white - Make up! Warm white - Relax! The brightness can be individually adjusted using the dimming function. The mirror is ideal for use in bathrooms and wet rooms thanks to its splash protection.