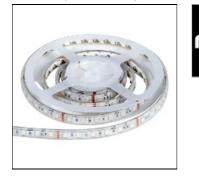

## Product data sheet

FLEX STRIP IP68 HD RGB 5M L6555

PROLED (MBN GMBH)

The PROLED FLEX STRIPS are perfect for indirect lightning, as custom made versions for fair or shop applications as well as for all kinds of illumination. Due to their shallow design and the individually adaptable lengths the PROLED FLEX STRIPS offer a wide spectrum of application possibilities. - 3 colours in one LED, therefore 100% smooth colour mixing. - High flexibility - adaptable to round shapes. - Installation with clamps or special glue. The 3M adhesive tape on the strip's backside (self adhesive) is only as fit-up aid. - IP68 for under water use (power supply cable/end caps IP65 when correctly sealed. - dimmable, autom. colour change, controllable via DMX 512, DALI, KNX, 1-10V, CASAMBI, RF by MULTI power supplies/controller