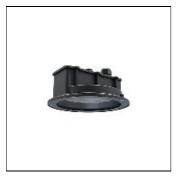

## Product data sheet

ATL 034U 40TK00 3K36 65 3178314

EAE

Atello is ideal for all lowbay lighting applications which needs balanced ratio of optimum performance and economy, with its lightweight body and one point suspension option

| LOR         | 100%    |
|-------------|---------|
| Total flux  | 3367 lm |
| Total power | 34.7 W  |
|             |         |
|             |         |

Mounting mode

Ceiling mounted

Shape and measurements

Height: 3.43 in Diameter: 7.09 in

Adjustability

Fixed

Electric

System power: 34.7 W

Protection

IP: 65