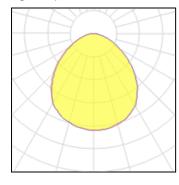

## Light output 1

| 1 x LED            |         |
|--------------------|---------|
| Nominal lamp power | 34.7 W  |
| Lamp flux          | 3367 lm |
| Luminous efficacy  | 97 lm/W |
| CCT                | 7323 K  |
| CRI                | 80      |

| LOR         | 100%    |
|-------------|---------|
| Total flux  | 3367 lm |
| Total power | 34.7 W  |
|             |         |
|             |         |

Mounting mode

Ceiling mounted

Shape and measurements