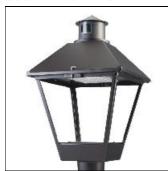

## Product data sheet

LXF/LXT LEXINGTON HID/LED LXF.LXT-PA1-30-740-U-5WQ-CL

COOPER LIGHTING

Aluminum housing, top, and base, Greater than 98% life at 60,000 hours ( $40^{\circ}$ C) (LED), Up to 140 lumens per watt, Lumen packages ranging from 2,000 – 11,000 lumens, Self-aligning pole-top fitter fits 2-3/8" and 3" O.D. tenons, Optional NEMA photocontrol receptacle, Five-year warranty (LED)

Mounting mode

Pole top mounted

Shape and measurements

Height: 10.00 in Diameter: 14.00 in

Adjustability

Fixed

Electric

System power: 31 W