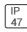

## Product data sheet

LXF/LXT LEXINGTON HID/LED LXF.LXT-PA1-30-740-U-5WQ-CL

COOPER LIGHTING







Aluminum housing, top, and base, Greater than 98% life at 60,000 hours ( $40^{\circ}$ C) (LED), Up to 140 lumens per watt, Lumen packages ranging from 2,000 – 11,000 lumens, Self-aligning pole-top fitter fits 2-3/8" and 3" O.D. tenons, Optional NEMA photocontrol receptacle, Five-year warranty (LED)

## Light output 1 (integrated)



| Lamp type          | LED      | CCT         | 4000 K |
|--------------------|----------|-------------|--------|
| Nominal lamp power | 31 W     | CRI         | 70     |
| Total flux         | 3991 lm  | LOR         | 100%   |
| Luminous efficacy  | 129 lm/W | ULOR        | 2%     |
|                    |          | Total nower | 31 W   |

Mounting mode

Pole top mounted

Shape and measurements

Height: 10.00 in Diameter: 14.00 in

Adjustability

Fixed

Elec