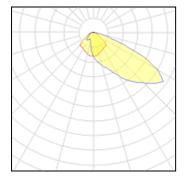

#### Light output 1

| 1 x LED            |          |             |         |
|--------------------|----------|-------------|---------|
| Nominal lamp power | 25 W     | LOR         | 72%     |
| Lamp flux          | 2880 lm  | Total flux  | 2070 lm |
| Luminous efficacy  | 115 lm/W | Total power | 28 W    |
| CCT                | 3000 K   |             |         |
| CRI                | 80       |             |         |
|                    |          |             |         |