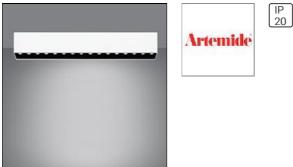

# Product data sheet

SHARP SMD.16X 44W 930 XF ND BCO+ SCREEN 4X WHITE AF86201+AF95201

ARTEMIDE

SHARP SMD.16X 44W 930 XF ND BCO+ SCREEN 4X WHITE

## Light outputs 1..16 (integrated)

| Lamp type          | LED     | CCT         | 3000 K |
|--------------------|---------|-------------|--------|
| Nominal lamp power | 2.94 W  | CRI         | 90     |
| Total flux         | 195 lm  | LOR         | 100%   |
| Luminous efficacy  | 66 lm/W | Total power | 2.94 W |

## Mounting mode

Ceiling mounted

## Shape and measurements

Length: 1.57 in Width: 1.57 in Height: 1.69 in

## Electric

System power: 47.04 W Appliance Class: III

#### Protection

IP: 20