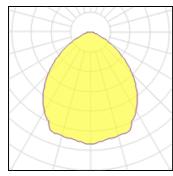

## Light output 1 (integrated, emergency)

| Lamp type          | LED      | CCT         | 4000 K |
|--------------------|----------|-------------|--------|
| Nominal lamp power | 3 W      | CRI         | 80     |
| Total flux         | 476 lm   | LOR         | 100%   |
| Luminous efficacy  | 159 lm/W | Total power | 3 W    |

## Light output 2 (integrated)

| Lamp type          | LED      | CCT         | 4000 K |
|--------------------|----------|-------------|--------|
| Nominal lamp power | 9.1 W    | CRI         | 80     |
| Total flux         | 1103 lm  | LOR         | 100%   |
| Luminous efficacy  | 121 lm/W | Total power | 9.1 W  |