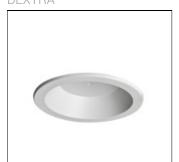

## Product data sheet

BTECM L13 LE3 BTEC EMERGENCY DEXTRA

Btec Large Downlighter - Ø220mm, IP40 Recessed downlighter with spun aluminium housing, spring steel retaining clips and high transmission polycarbonate diffuser. Options: LE3 - Lithium Emergency (493 lumen output) LS3 - Lithium Selftest LA3 - Lithium Autotest CB - Please specify 50v, 110v or 230v when ordering S - Switch Dimming D - Digital Dimming (DSI) A - Digital Addressable Lighting Interface (DALI) C - Bi-Level Dimming (Corridor Function)

Mounting mode

Ceiling recessed

Shape and measurements

Height: 2.56 in Diameter: 6.57 in

Adjustability

Fixed

Electric

System power: 12.1 W