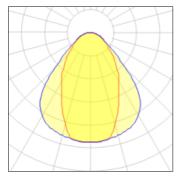

## Light output 1 (integrated)

| Lamp type          | LED     | CCT         | 4000 K |
|--------------------|---------|-------------|--------|
| Nominal lamp power | 33 W    | CRI         | 80     |
| Total flux         | 2350 lm | LOR         | 100%   |
| Luminous efficacy  | 71 lm/W | Total power | 33 W   |