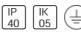

## OCULUS LINEAR LED 2856MM 830

BRIGHT SPECIAL LIGHTING

Housing: Extruded aluminium Diffuser: Matt opal cover of extruded PMMA Control Gear: Built-in electronic driver Watt: Max 2x131.2W IP: 40 IK: 05 • LED replacement with tools

#### Protection

IP: 40 IK: 05