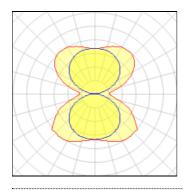

#### 1 x LED

| Nominal lamp power | 113.3 W  | LOR         | 100%     |
|--------------------|----------|-------------|----------|
| Lamp flux          | 11760 lm | ULOR        | 50%      |
| Luminous efficacy  | 104 lm/W | Total flux  | 11760 lm |
| CCT                | 3114 K   | Total power | 113.2 W  |
| CRI                | 84       |             |          |