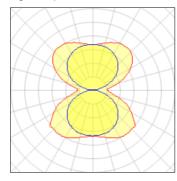

## Light output 1

| Nominal lamp power | 168.9 W  | LOR         | 100%     |
|--------------------|----------|-------------|----------|
| Lamp flux          | 17640 lm | ULOR        | 50%      |
| Luminous efficacy  | 114 lm/W | Total flux  | 17640 lm |
| CCT                | 3114 K   | Total power | 154.9 W  |
| CRI                | 84       |             |          |