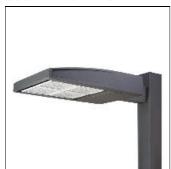

## Product data sheet

GAN GALLEON AREA/ROADWAY LUMINAIRE GAN-SA4C-722-U-SL3

**COOPER LIGHTING** 

IP 47

Choice of 16 high-efficiency, patented AccuLED Optics™, Lumen packages range from 4,200 - 80,800 (34W - 640W), Available in 2200K, 2700K, 3000K, 3500K, 4000K, 5000K or 5700K CCT, -40°C to 40°C operating range, optional 50°C high ambient, 120-277V 50/60Hz, 347V 60Hz or 480V 60Hz operation, IP66 rated housing and light square, 3G vibration rated, Pole, mast-arm or wall-mounted configurations, Fiveyear warranty

Mounting mode

Pole top mounted

Shape and measurements

Length: 30.00 in Width: 12.00 in Height: 0.39 in

Adjustability

Fixed

Electric

System power: 225 W