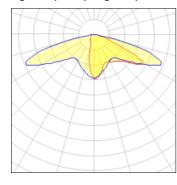

## Light output 1 (integrated)

| Lamp type          | LED      | CCT         | 2200 K |
|--------------------|----------|-------------|--------|
| Nominal lamp power | 225 W    | CRI         | 70     |
| Total flux         | 20976 lm | LOR         | 100%   |
| Luminous efficacy  | 93 lm/W  | Total power | 225 W  |