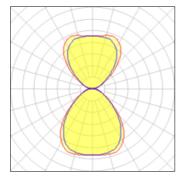

# Light output 1 (integrated)

| LED     | CCT             | 3000 K                                |
|---------|-----------------|---------------------------------------|
| 55 W    | CRI             | 82                                    |
| 5110 lm | LOR             | 100%                                  |
| 93 lm/W | ULOR            | 47%                                   |
|         | Total power     | 55 W                                  |
|         | 55 W<br>5110 lm | 55 W CRI   5110 lm LOR   93 lm/W ULOR |