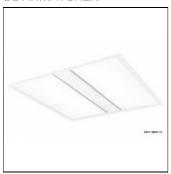

# Product data sheet

MULTI CONCEPT ILLUSION WHITE 2400LM 3000K RA>80 DALI 5703821174091

SG ARMATUREN

Multi Concept is a flexible, recessed luminaire that is designed to meet future requirements. The luminaire can be combined in a variety of ways using the three components (luminaire housing, insertable LED unit and front cover). Thus, Multi Concept is adaptable to a room's function in terms of design and lighting technology and the lighting can be optimised when the function of a room is changed. Light distribution Direct Light source LED 22W 3000K Ra>80 SDCM 3 L80/B10 >60,000 hrs Control/Dimming DALI Protection Class I IP20 Materials and finish Housing: Sheet steel Colour: White (Pure white, 25% gloss) Optics: PMMA (Acrylate) Mounting/Connection Recessed, Indoor Max. luminaires per circuit breaker: B10: 15, B16: 24, C10: 25, C16: 41

#### Mounting mode

Ceiling recessed

#### Shape and measurements

Length: 23.43 in Width: 23.43 in Height: 4.09 in