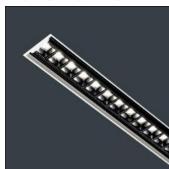

## Product data sheet

FLEXBAR RECESSED - 8W (6W/M) - SECONDARY STRAIGHT - 1400MM - BLACK REF - 4000K FXR08MSB

THORLUX LIGHTING

Flexbar Recessed is an elegant recessed linear luminaire ideal for a wide range of applications. The high performance lens technology provides well-controlled low glare lighting for optimum user comfort. Individual and continuous versions along with corner joints allow the lighting designer to be creative with their lighting layouts. Supreme efficiency (160.5 LL/cW) and 100,000 hour life ensures Flexbar has the performance to match its beauty. Applications: Offices, teaching spaces, meeting rooms, breakout areas, reception areas, circulation spaces and retail

| LOR         | 100%    |
|-------------|---------|
| Total flux  | 1195 lm |
| Total power | 10 W    |
|             |         |

Mounting mode

Ceiling recessed

Shape and measurements

Length: 55.12 in Width: 2.28 in Height: 2.44 in