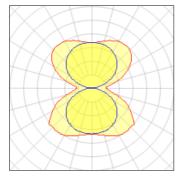

## Light output 1

| Nominal lamp power | 185.9 W  |
|--------------------|----------|
| Lamp flux          | 19404 lm |
| Luminous efficacy  | 114 lm/W |
| CCT                | 3114 K   |

| LOR         | 100%     |
|-------------|----------|
| ULOR        | 50%      |
| Total flux  | 19404 lm |
| Total power | 170.4 W  |
|             |          |