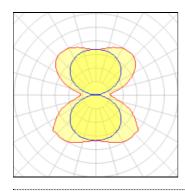

| 1 x LED            |          |             |          |
|--------------------|----------|-------------|----------|
| Nominal lamp power | 124.7 W  | LOR         | 100%     |
| Lamp flux          | 12936 lm | ULOR        | 50%      |
| Luminous efficacy  | 104 lm/W | Total flux  | 12936 lm |
| CCT                | 3114 K   | Total power | 124.5 W  |
| CRI                | 84       |             |          |