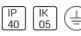

# OCULUS LINEAR LED 3141MM 830

BRIGHT SPECIAL LIGHTING

1 x LED

CRI

Housing: Extruded aluminium Diffuser: Matt opal cover of extruded PMMA Control Gear: Built-in electronic driver Watt: Max 2x131.2W IP: 40 IK: 05 • LED replacement with tools

#### Protection

IP: 40 IK: 05