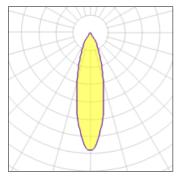

## 1 x LED

| I X LEB            |         |             |         |
|--------------------|---------|-------------|---------|
| Nominal lamp power | 45 W    | LOR         | 79%     |
| Lamp flux          | 4500 lm | Total flux  | 3547 lm |
| Luminous efficacy  | 79 lm/W | Total power | 45 W    |
| CCT                | 3000 K  |             |         |
| CRI                | 80      |             |         |
|                    |         |             |         |