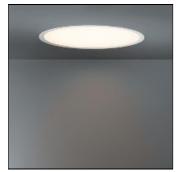

## Product data sheet

FLAT MOON 470 RECESSED LED 2700K GI BLACK STRUC 13280032

MODULAR

Enchanting moonlight Contemporary architectural projects love a minimalist, slim lighting design. Flat moon is a stylish, reduced height fixture (78 mm) that distributes a soft, yet functional light. Office-compliant when combined with one of the prismatic diffusers, it is also a perfect fit for public spaces, hotels, restaurants or retail environments. Exceptionally versatile, Flat moon can be either surface-mounted, recessed or suspended (with two types of suspension kits for either down or up/down lighter) and even directly mounted and connected onto the gear. It comes in three sizes: 450, 650 or 950 mm diameter.

| Mounting | mode |
|----------|------|
| mounting | mouc |

Ceiling recessed

Shape and measurements

Height: 3.07 in Diameter: 18.50 in Weight: 4.45 kg