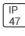

## Product data sheet

MRI-ASR MRI-2ASR-4-500-L835-HEO









Specifically designed for MRI rooms with non-ferrous construction, 2', 4' and 8' Lengths with 2" and 4" Apertures, Slim frame design allows fully luminous aesthetic, Only illuminated lens visible, Available in 250, 500, 750, and 1000 lumens/foot, Remote driver, Multi-channel MRI filters

## Light output 1 (integrated)



| Lamp type          | LED     | CCT         | 3500 K |
|--------------------|---------|-------------|--------|
| Nominal lamp power | 43.4 W  | CRI         | 80     |
| Total flux         | 4001 lm | LOR         | 100%   |
| Luminous efficacy  | 92 lm/W | Total power | 43.4 W |

Mounting mode

Ceiling recessed

Shape and measurements

Length: 2.00 in Width: 48.00 in Height: 0.39 in

Adjustability

Fixed

Electric

System power: 43.4 W

Protection

IP: 47