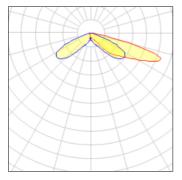

## Light output 1 (integrated)

| Lamp type          | LED     | CCT         | 3000 K |
|--------------------|---------|-------------|--------|
| Nominal lamp power | 34 W    | CRI         | 80     |
| Total flux         | 2405 lm | LOR         | 100%   |
| Luminous efficacy  | 71 lm/W | Total power | 34 W   |