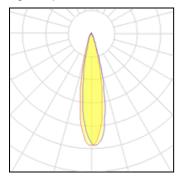

## Product data sheet

K10100 36W LED FLOODLIGHT **RGB LEDXION** 

NIKKON







NIKKON RGB LEDXION K10100 36W LED Floodlight

## Light output 1



| 1 x LED           |
|-------------------|
| Nominal lamp powe |
| Lamp flux         |
| Luminous efficacy |
| CCT               |
| CRI               |

| 18 W    | LOR       |
|---------|-----------|
| 620 lm  | Total flu |
| 11 lm/W | Total po  |
|         |           |

| LOR         | 78%     |
|-------------|---------|
| Total flux  | 483 In  |
| Total power | 43.92 V |



| 1 | Х | L | El | D |
|---|---|---|----|---|
|   |   |   |    |   |

| Nominal lamp power | 18 W   |
|--------------------|--------|
| Lamp flux          | 478 lm |
| Luminous efficacy  | 8 lm/W |
| CCT                | 3000 K |
| CRI                | -29    |

| LOR         | 78%     |
|-------------|---------|
| Total flux  | 372 lm  |
| Total power | 43.92 W |



1 x LED

| Nominal lamp power | 18 W   |
|---