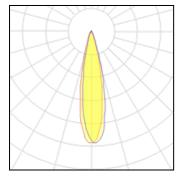

## Product data sheet

K10100 36W LED FLOODLIGHT **RGB LEDXION** 

NIKKON







NIKKON RGB LEDXION K10100 36W LED Floodlight

## Light output 1



| 1 x LED           |
|-------------------|
| Nominal lamp powe |
| Lamp flux         |
| Luminous efficacy |
| CCT               |
| CRI               |

| 18 W    | LOR       |
|---------|-----------|
| 620 lm  | Total flu |
| 11 lm/W | Total po  |
|         |           |

| LOR         | 78%     |
|-------------|---------|
| Total flux  | 483 In  |
| Total power | 43.92 V |



| 1 | Х | L | El | D |
|---|---|---|----|---|
|   |   |   |    |   |

| Nominal lamp power | 18 W   |
|--------------------|--------|
| Lamp flux          | 478 lm |
| Luminous efficacy  | 8 lm/W |
| CCT                | 3000 K |
| CRI                | -29    |

| LOR         | 78%     |
|-------------|---------|
| Total flux  | 372 lm  |
| Total power | 43.92 W |



1 x LED

| Nominal lamp power | 18 W   |
|--------------------|--------|
| Lamp flux          | 217 lm |
| Luminous efficacy  | 4 lm/W |
| CCT                | 7247 K |
| CRI                | -50    |

| LOR         | 78%     |
|-------------|---------|
| Total flux  | 169 lm  |
| Total power | 43.92 W |



1 x LED

Nominal lamp power 36 W Lamp flux 1315 lm Luminous efficacy 23 lm/W 3000 K CCT CRI 80

LOR Total flux 1025 lm