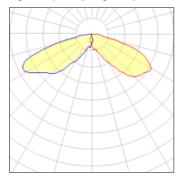

## Light output 1 (integrated)

| Lamp type          | LED     | CCT         | 2700 K |
|--------------------|---------|-------------|--------|
| Nominal lamp power | 126 W   | CRI         | 70     |
| Total flux         | 8968 lm | LOR         | 100%   |
| Luminous efficacy  | 71 lm/W | Total power | 126 W  |