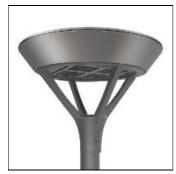

## Product data sheet

MSA MESA LED MSA-SA3B-727-U-SLR-HSS

**COOPER LIGHTING** 

Die-cast aluminum housing and door, Lumens packages ranging from 3,000 - 29,000 lumens, Choice of 13 high-efficiency, patented AccuLED Optics™, Base casting slip fits over a standard 3" O.D. tenon, Wall, single and dual-mount configurations available, 10kV/10vkA surge protection standard, LED fixture features a five-year warranty