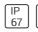

## Product data sheet

ANITA LED 11417135

FLOS









• Recessed luminaire for outdoor installation in ground, wall and ceiling. • Configuration: turned aluminium body (EN 6060) with 15 micron anodizing for high resistance to corrosion. • Opal or transparent polycarbonate diffuser (semispherical or flat) with silicone gasket and anodized aluminium cap or frame.

## Light output 1 (integrated)



| Lamp type          | LED    | CCT         | 4000 K |
|--------------------|--------|-------------|--------|
| Nominal lamp power | 1.2 W  | CRI         | 80     |
| Total flux         | 5 lm   | LOR         | 100%   |
| Luminous efficacy  | 4 lm/W | ULOR        | 65%    |
|                    |        | Total power | 1.2 W  |

Mounting mode

Floor recessed

Shape and measurements

Height: 1.73 in Diameter: 1.34 in

Adjustability

Fixed

Electric