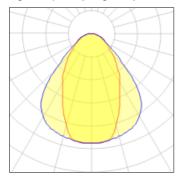

## Light output 1 (integrated)

| Lamp type          | LED     | CCT         | 3000 K |
|--------------------|---------|-------------|--------|
| Nominal lamp power | 38 W    | CRI         | 80     |
| Total flux         | 2350 lm | LOR         | 100%   |
| Luminous efficacy  | 62 lm/W | Total power | 38 W   |