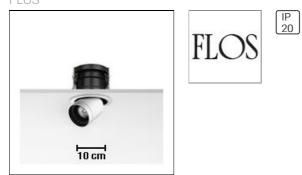

## Product data sheet

PURE 1 09.1645/POWER LED 16W/13° FLOS

Led recessed luminaire for indoor application. Self extinguishing ceramic or engineering plastic lamp holders, with single-pole, transparent electric wires with double Teflon insulation. Aluminum body, placed above the lamp holder, black thermoplastic and 4 mm tempered glass screen-support ring. Die-cast aluminum alloy body, cover and adjustable lamp support, powder-coated white, grey or black. 220-240V, 50-60Hz power supply included.

Mounting mode

Ceiling recessed

Shape and measurements

Length: 3.94 in Width: 3.94 in Height: 5.51 in

Adjustability

Rotatable, Tiltable