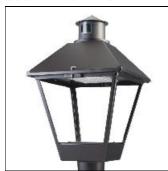

## Product data sheet

LXF/LXT LEXINGTON HID/LED LXF.LXT-PA1-20-760-U-SL3-FL

COOPER LIGHTING

Aluminum housing, top, and base, Greater than 98% life at 60,000 hours ( $40^{\circ}$ C) (LED), Up to 140 lumens per watt, Lumen packages ranging from 2,000 – 11,000 lumens, Self-aligning pole-top fitter fits 2-3/8" and 3" O.D. tenons, Optional NEMA photocontrol receptacle, Five-year warranty (LED)

Mounting mode

Pole top mounted

Shape and measurements

Height: 10.00 in Diameter: 14.00 in

Adjustability

Fixed

Electric

System power: 21 W