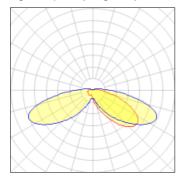

## Light output 1 (integrated)

| Lamp type          | LED      | CCT         | 5700 K |
|--------------------|----------|-------------|--------|
| Nominal lamp power | 21 W     | CRI         | 70     |
| Total flux         | 2507 lm  | LOR         | 100%   |
| Luminous efficacy  | 119 lm/W | ULOR        | 9%     |
|                    |          | Total nower | 21 W   |