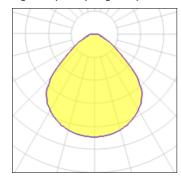

# Product data sheet

LUGCLASSIC SLIM LB LED 600X600 35W 4000LM 4000K WHITE ED 060341.5L02.311

LUG









Modern recessed luminaire for LED light sources, shining with the entire diffuser surface. Mounting: in the ceiling Body: aluminum Power supply efficiency: >90% Power: 220-240V 50/60Hz Includes light source: yes Lifetime (L70B10): 50 000 h Operating temperature range: 0°C ... +35°C Warranty: 5 years Application: offices, classrooms, boutiques, shopping centers, delicatessen, exhibitions, galleries, public utility facilities, jeweler, museums, exhibitions

#### Light output 1 (integrated)



| Lamp type          |
|--------------------|
| Nominal lamp power |
| Total flux         |
| Luminous efficacy  |

| LED      | CCT         | 4000 K |
|----------|-------------|--------|
| 35 W     | CRI         | 80     |
| 4000 lm  | LOR         | 100%   |
| 114 lm/W | Total power | 35 W   |

# Mounting mode

Ceiling recessed

### Shape and measurements

Length: 23.43 in Width: 23.43 in Height: 1.34 in

### Adjustability

Fixed

## Design

Color of housing: White

# Glare protection

Glare protection: UGR < 19

#### Electric

System power: 35 W Appliance Class: II

# Protection

IP: 20 IK: 03