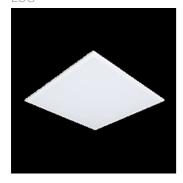

# Product data sheet

LUGCLASSIC SLIM LB LED 600X600 35W 4000LM 4000K WHITE ED 060341.5L02.311

LUG

Modern recessed luminaire for LED light sources, shining with the entire diffuser surface. Mounting: in the ceiling Body: aluminum Power supply efficiency: >90% Power: 220-240V 50/60Hz Includes light source: yes Lifetime (L70B10): 50 000 h Operating temperature range: 0°C ... +35°C Warranty: 5 years Application: offices, classrooms, boutiques, shopping centers, delicatessen, exhibitions, galleries, public utility facilities, jeweler, museums, exhibitions

### Shape and measurements

Length: 23.43 in Width: 23.43 in Height: 1.34 in

## Design

Color of housing: White