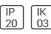

# Product data sheet

LUGCLASSIC SLIM LB LED 600X600 35W 4000LM 4000K WHITE ED 060341.5L02.311

LUG









Modern recessed luminaire for LED light sources, shining with the entire diffuser surface. Mounting: in the ceiling Body: aluminum Power supply efficiency: >90% Power: 220-240V 50/60Hz Includes light source: yes Lifetime (L70B10): 50 000 h Operating temperature range: 0°C ... +35°C Warranty: 5 years Application: offices, classrooms, boutiques, shopping centers, delicatessen, exhibitions, galleries, public utility facilities, jeweler, museums, exhibitions

#### Light output 1 (integrated)



| Lamp type          |
|--------------------|
| Nominal lamp power |
| Total flux         |
| Luminous efficacy  |

| LED      | CCT         | 4000 K |
|----------|-------------|--------|
| 35 W     | CRI         | 80     |
| 4000 lm  | LOR         | 100%   |
| 114 lm/W | Total power | 35 W   |

# M