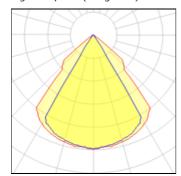

# Light output 1 (integrated)

| Lamp type          | LED     | CCT         | 6000 K |
|--------------------|---------|-------------|--------|
| Nominal lamp power | 8 W     | CRI         | 70     |
| Total flux         | 146 lm  | LOR         | 100%   |
| Luminous efficacy  | 18 lm/W | Total power | 8 W    |