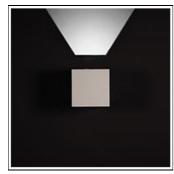

# Product data sheet

LEO 160 LED 12323950

**FLOS** 

Outdoor luminaire for installation on wall or on post. Configuration: die-cast aluminium structure. EN AB-47100 (low copper content). Double layer coating for high resistance to corrosion: The low copper Aluminium alloy is painted with a double coat using powders which are complaint with QUALICOAT standards: a first layer of epoxy powder (with excellent chemical and mechanical resistance) and a second finishing layer of polyester powder (resistant to UV rays and atmospheric agents). The entire painting process of the aluminium fitting starts from components which have been sand-blasted in advance to make the surface more porous and increase the adherence of the paint. Ares effects alkaline and acid washing to clean the surfaces completely, then rinses with demineralised water to remove any residue particles, subsequently a chemical conversion treatment is done to protect against rusting. Tempered transparent glass. Moulded silicone gaskets.

# Mounting mode

Wall mounted

# Shape and measurements

Length: 6.30 in Width: 6.30 in Height: 8.66 in