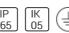

# Product data sheet

LEO 160 LED 12323950

**FLOS** 







Outdoor luminaire for installation on wall or on post. Configuration: die-cast aluminium structure. EN AB-47100 (low copper content). Double layer coating for high resistance to corrosion: The low copper Aluminium alloy is painted with a double coat using powders which are complaint with QUALICOAT standards: a first layer of epoxy powder (with excellent chemical and mechanical resistance) and a second finishing layer of polyester powder (resistant to UV rays and atmospheric agents). The entire painting process of the aluminium fitting starts from components which have been sand-blasted in advance to make the surface more porous and increase the adherence of the paint. Ares effects alkaline and acid washing to clean the surfaces completely, then rinses with demineralised water to remove a