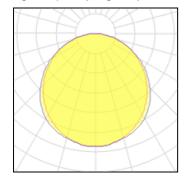

## Light output 1 (integrated)

| Lamp type          | LED     | CCT         | 3000 K |
|--------------------|---------|-------------|--------|
| Nominal lamp power | 43 W    | CRI         | 80     |
| Total flux         | 2400 lm | LOR         | 100%   |
| Luminous efficacy  | 56 lm/W | Total power | 43 W   |