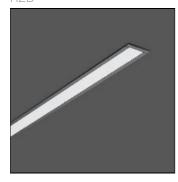

## Product data sheet

LESS IS MORE 27 312178.003.76

RZB

Series: LESS IS MORE 27 Recessed ceiling and wall luminaire with slim design. Housing: extruded aluminium profile, powder-coated. End cap aluminium powder-coated. Diffuser made of non-yellowing plastic (PMMA), opal. Suitable for recessed ceiling mounting, wall (recessed). External driver with connecting cable. Colour: deep black, matt (RAL 9005) Length: 1514 mm Width: 38 mm Height: 2 mm Cut-out length: 1506 mm Cut-out width: 30 mm Recess height: 45-60 mm Lamp: LED Socket: without socket Colour temperature: 3000K Colour rendering index (CRI): 82 System power: 43 W Rated luminous flux: 2400 Im Luminous efficiency: 56 Im/W Control gear: Voltage converter, DALI dim. Protection class: II Type of protection: IP 20

Mounting mode

Ceiling recessed

Shape and measurements

Length: 1.50 in Width: 59.61 in Height: 0.08 in

Adjustability

Fixed

Electric

System power: 43 W