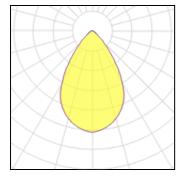

#### Light output 1 (integrated)

| Lamp type          | LED      | CCT         | 4000 K |
|--------------------|----------|-------------|--------|
| Nominal lamp power | 11.5 W   | CRI         | 80     |
| Total flux         | 1200 lm  | LOR         | 100%   |
| Luminous efficacy  | 104 lm/W | Total power | 11.5 W |