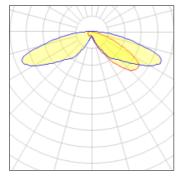

## Light output 1 (integrated)

| Lamp type          | LED     | CCT         | 5000 K |
|--------------------|---------|-------------|--------|
| Nominal lamp power | 96 W    | CRI         | 70     |
| Total flux         | 9312 lm | LOR         | 100%   |
| Luminous efficacy  | 97 lm/W | ULOR        | 4%     |
|                    |         | Total power | 96 W   |