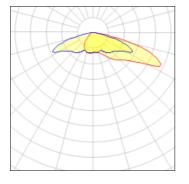

### Light output 1 (integrated)

| Lamp type          | LED     | CCT         | 3000 K |
|--------------------|---------|-------------|--------|
| Nominal lamp power | 55 W    | CRI         | 75     |
| Total flux         | 4852 lm | LOR         | 100%   |
| Luminous efficacy  | 88 lm/W | Total power | 55 W   |