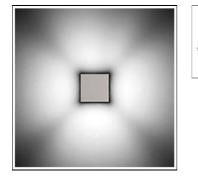

# Product data sheet

LEO 120 12316148 FLOS

Outdoor luminaire for installation on wall or on post. Configuration: die-cast aluminium structure . EN AB-47100 (low copper content). Double layer coating for high resistance to corrosion: The low copper Aluminium alloy is painted with a double coat using powders which are complaint with QUALICOAT standards: a first layer of epoxy powder (with excellent chemical and mechanical resistance) and a second finishing layer of polyester powder (resistant to UV rays and atmospheric agents). The entire painting process of the aluminium fitting starts from components which have been sand-blasted in advance to make the surface more porous and increase the adherence of the paint. Ares effects alkaline and acid washing to clean the surfaces completely, then rinses with demineralised water to remove any residue particles, subsequently a chemical conversion treatment is done to protect against rusting. Sandblasted glass. Moulded silicone gaskets.

#### Shape and measurements

Length: 4.72 in Width: 4.72 in Height: 6.69 in