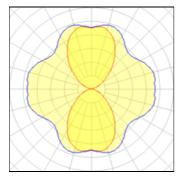

## Light output 1

## 1 x Compact fluorescent lamp

| r x compact nacioecont lamp |         |             |         |
|-----------------------------|---------|-------------|---------|
| Nominal lamp power          | 13 W    | Socket      | Gx24Q-1 |
| Lamp flux                   | 900 lm  | LOR         | 37%     |
| Luminous efficacy           | 26 lm/W | ULOR        | 19%     |
| CCT                         | 3000 K  | Total flux  | 335 lm  |
| CRI                         | 84      | Total power | 13 W    |
|                             |         |             |         |