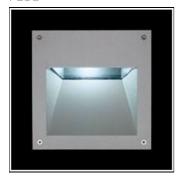

# Product data sheet

ALFIA 827100

FLOS

• Recessed luminaire for outdoor installation in the wall. • Configuration: die-cast aluminium structure. EN AB-47100 alloy (low copper content). • Double layer coating for high resistance to corrosion: The low copper Aluminium alloy is painted with a double coat using powders which are complaint with QUALICOAT standards: a first layer of epoxy powder (with excellent chemical and mechanical resistance) and a second finishing layer of polyester powder (resistant to UV rays and atmospheric agents). The entire painting process of the aluminium fitting starts from components which have been sand-blasted in advance to make the surface more porous and increase the adherence of the paint. Ares effects alkaline and acid washing to clean the surfaces completely, then rinses with demineralised water to remove any residue particles, subsequently a chemical conversion treatment is done to protect against rusting. • Tempered transparent glass glued to the frame and moulded silicone gaskets.

#### Shape and measurements

Length: 9.84 in Width: 9.84 in Height: 3.62 in