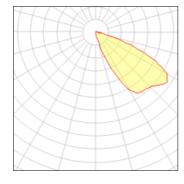

# Light output 1

| 1 x Metal halide lamp |
|-----------------------|
| Nominal lamp power    |
| Lamp flux             |
| Luminous efficacy     |
| CCT                   |
| CRI                   |

| 70 W    |
|---------|
| 7000 lm |
| 13 lm/W |
| 3000 K  |
| 84      |
|         |

| Socket      |  |
|-------------|--|
| LOR         |  |
| Total flux  |  |
| Total power |  |
|             |  |

G12 13% 888 lm 70 W