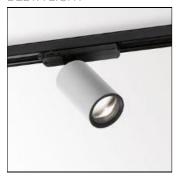

## Product data sheet

SPY FOCUS LP 930 ADM 19879 9300

**DELTA LIGHT** 

Luminaire, mains voltage track mains voltage track mounted (indoor use) from Deltalight, named SPY FOCUS LP 930 ADM, available in the colour(s): black, full white, white. This luminiare can be used with the following lighting track(s):TRACK 3F DIM H, TRACK 3F DIM IN, TRACK 3F DIM ON. This luminaire is equipped with LED array 8,6W / CRI>90 (R9: 52) / 3000K / 1018lm with build-in driver to operate on a voltage of 220-240V / 50-60Hz. Not dimmable Light distributor: lens 8-43°.